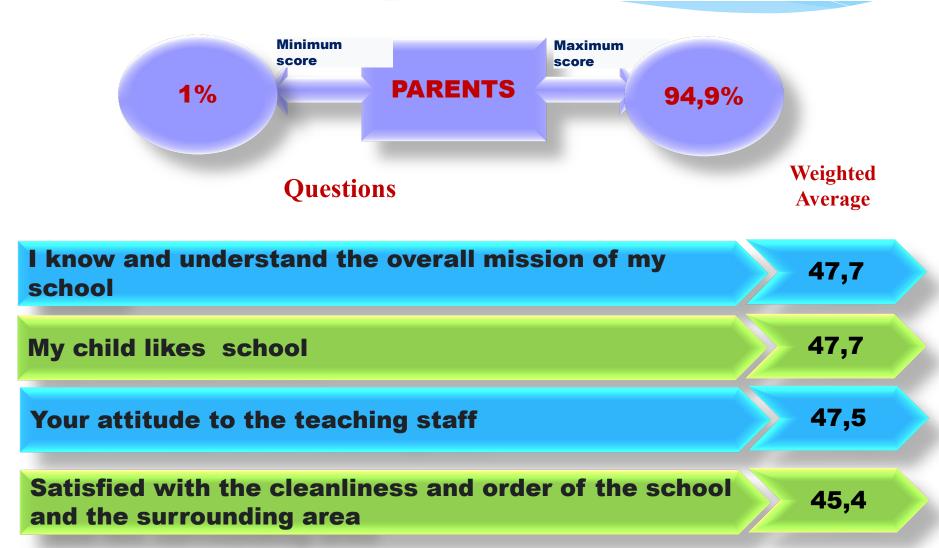

WE WILL ACQUAINT YOU WITH ITS RESULTS AND THANK EVERYONE FOR PARTICIPATING.

Questions

Weighted Average

| Provided my child at school with the necessary teaching materials  My child's education meets my child's needs  The school gives me the opportunity to participate in planning of the development of schools  I recommend this school to my friends  I feel comfortable sharing my ideas at school | 47,8 |
|----------------------------------------------------------------------------------------------------------------------------------------------------------------------------------------------------------------------------------------------------------------------------------------------------|------|
|                                                                                                                                                                                                                                                                                                    | 47,7 |
|                                                                                                                                                                                                                                                                                                    | 47,7 |
|                                                                                                                                                                                                                                                                                                    | 47,7 |
|                                                                                                                                                                                                                                                                                                    | 47,7 |

#### I know and understand the overall mission of my school

Not Applicable 0

Strongly Disagree 0

Disagree 0.5

Agree 36.4

**Strongly Agree** 

#### Satisfied with the cleanliness and order of the school and the surrounding area

Not Applicable 0

Strongly Disagree 0

Disagree 0.5

**Agree** 

**Strongly Agree** 

36.4