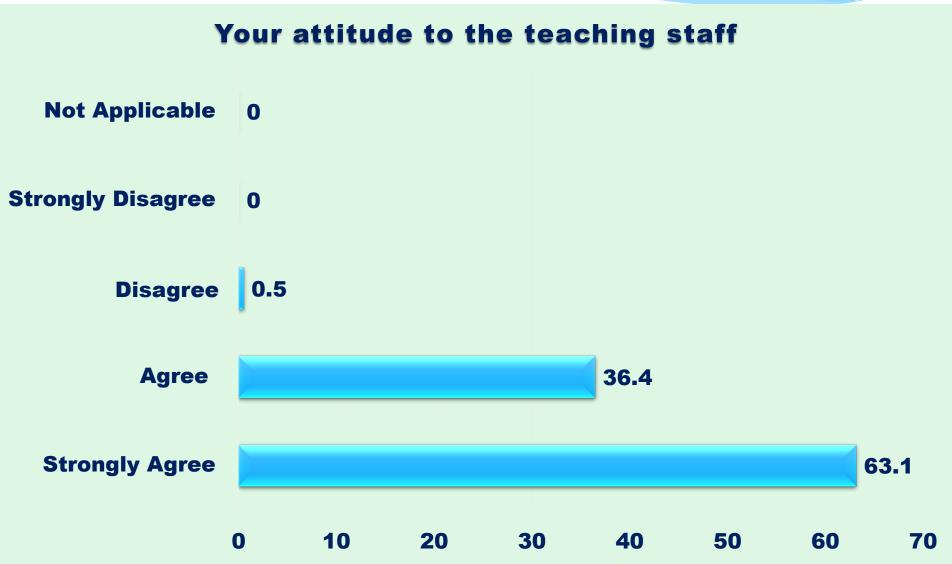

WE WILL ACQUAINT YOU WITH ITS RESULTS AND THANK EVERYONE FOR PARTICIPATING.

Questions

Weighted Average

| Provided my child at school with the necessary teaching materials  My child's education meets my child's needs  The school gives me the opportunity to participate in planning of the development of schools  I recommend this school to my friends  I feel comfortable sharing my ideas at school | 47,8 |
|----------------------------------------------------------------------------------------------------------------------------------------------------------------------------------------------------------------------------------------------------------------------------------------------------|------|
|                                                                                                                                                                                                                                                                                                    | 47,7 |
|                                                                                                                                                                                                                                                                                                    | 47,7 |
|                                                                                                                                                                                                                                                                                                    | 47,7 |
|                                                                                                                                                                                                                                                                                                    | 47,7 |