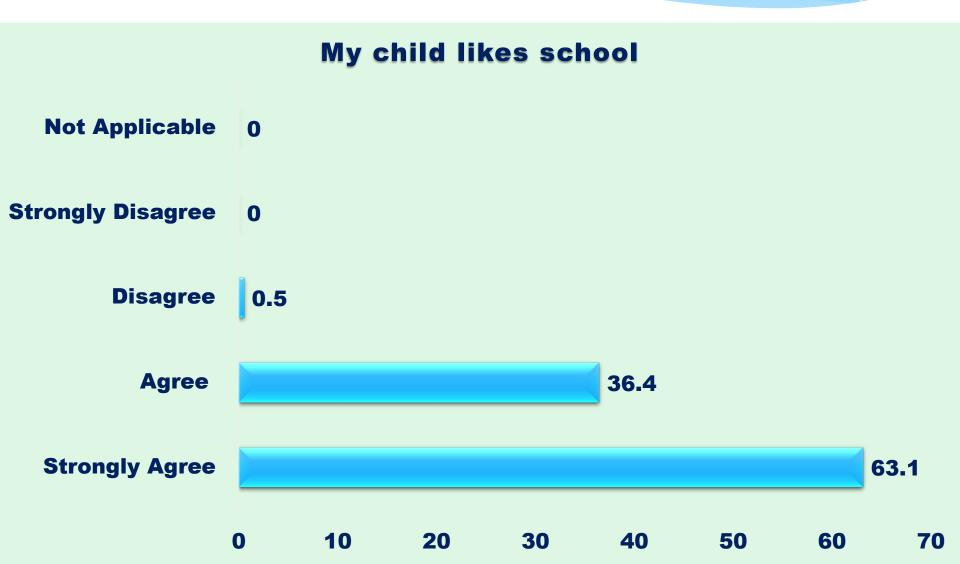

#### My child's education meets my child's needs

Not Applicable 0
Strongly Disagree 0

Disagree 0.5

Agree 36.4

**Strongly Agree** 

The school gives me the opportunity to participate in planning of the development of schools